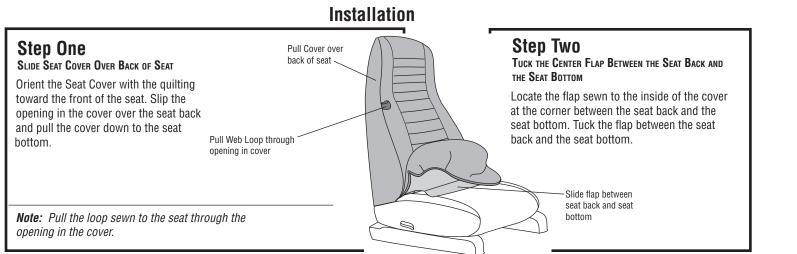

## TJ High Back Front Seat Cover Installation Instructions

For: TJ Wrangler, 1997 - 2002

Part Number: 29226

| WWW. | bestop | .com |
|------|--------|------|
|------|--------|------|

| NOT remove the seats from the  |
|--------------------------------|
| nicle to install this product. |