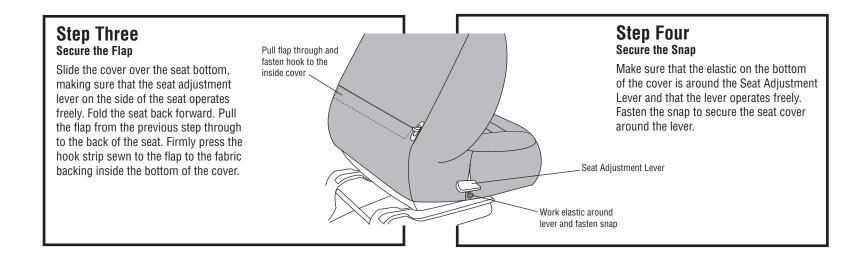

## TJ High Back Front Seat Cover Installation Instructions

For: TJ Wrangler, 1997 - 2002

Part Number: 29226

| WWW. | bestop | .com |
|------|--------|------|
|------|--------|------|

| NOT remove the seats from the  |
|--------------------------------|
| nicle to install this product. |